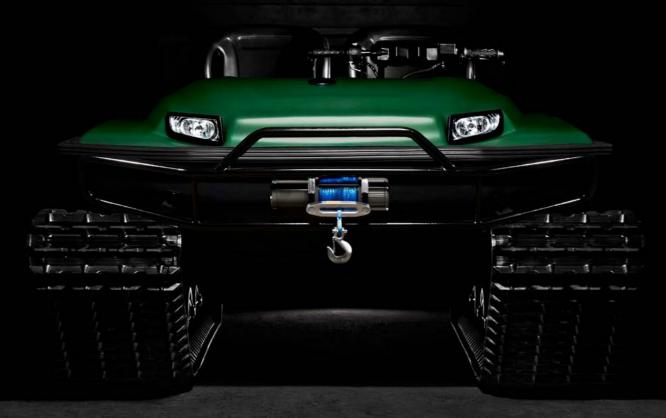

## A TRUE RUSSIAN ALL-TERRAIN VEHICLE

Tinger is a unique Russian innovation, incorporating state-of-the-art technology and world expertise in the manufacture of off-road vehicles.

TRACKED CROSS-COUNTRY VEHICLES, SNOW & SWAMP BUGGIES, ALL-TERRAIN VEHICLES, AMPHIBIANS.

The snow & swamp buggy is designed and manufactured by ATV maker Tinger, in the city of Cherepovets, the steel capital of Russia. We strive to ensure the highest quality. That is why we use the best components.

## NO MORE OFF-ROAD TERRAIN

Tinger is a true all-terrain vehicle that easily traverses any off-road terrain. A field, desert, tundra, bogs, rivers or ravines – all these terrains are natural environment for Tinger. You don't need to choose your routes because Tinger deals with any terrain perfectly. For Tinger, there is no bad weather. It is solidly weatherproof!