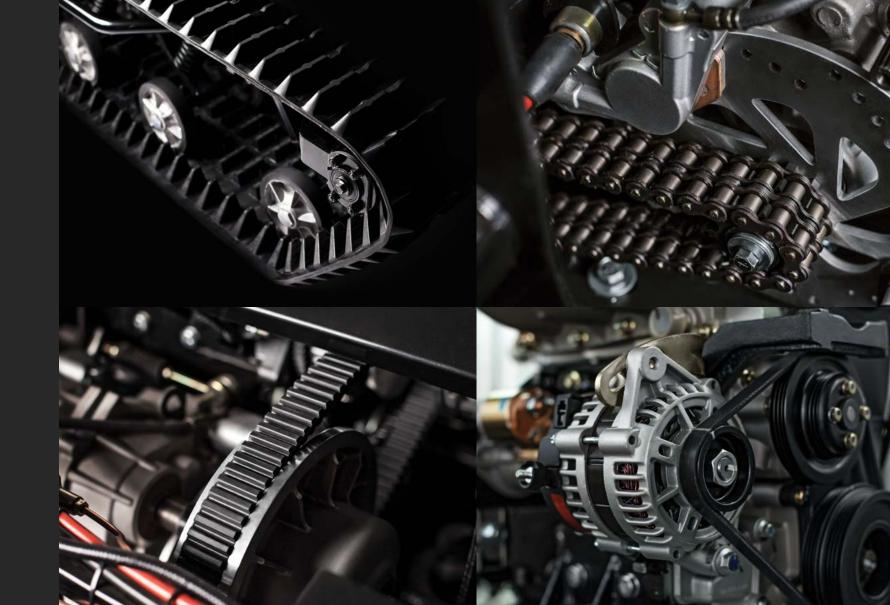

#### UNIQUE DESIGN

The technical features of the rover enables it traverse any previously impassable obstacle, each time adequately responding to the call of nature. The versatility of the subframe allows you to install all the elements on it: powerful engine, transmission system, variator, and other devices.

Reliable rubber tracks with metal cord and high cleats provide a perfect ride in very extreme conditions. The crawlers are easy to operate: the component elements are highly unlikely to rupture and there is efficient movement.

The machines are equipped with reinforced dual torque transmission, preventing stretching, thereby improving the quality of the chassis, saving time for adjustment and tightening. The convenient location of the canines allows to reliably throwing into gear. It provides a smooth ride.

Suspension brackets with spring-loaded elements and course of 180 mm makes it easy to overcome obstacles in a rough terrain with ease. Tinger suspension bracket is equipped with aluminum rollers, each with a protective dust cover, which creates an impenetrable protection against water, thus ensuring that this structural unit is reliable and durable.