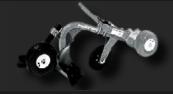

#### UNIQUE DESIGN

The technical features of the rover enables it traverse any previously impassable obstacle, each time adequately responding to the call of nature. The versatility of the subframe allows you to install all the elements on it: powerful engine, transmission system, variator, and other devices.

Reliable rubber tracks with metal cord and high cleats provide a perfect ride in very extreme conditions. The crawlers are easy to operate: the component elements are highly unlikely to rupture and there is efficient movement.

The machines are equipped with reinforced dual torque transmission, preventing stretching, thereby improving the quality of the chassis, saving time for adjustment and tightening. The convenient location of the canines allows to reliably throwing into gear. It provides a smooth ride.

Suspension brackets with spring-loaded elements and course of 180 mm makes it easy to overcome obstacles in a rough terrain with ease. Tinger suspension bracket is equipped with aluminum rollers, each with a protective dust cover, which creates an impenetrable protection against water, thus ensuring that this structural unit is reliable and durable.