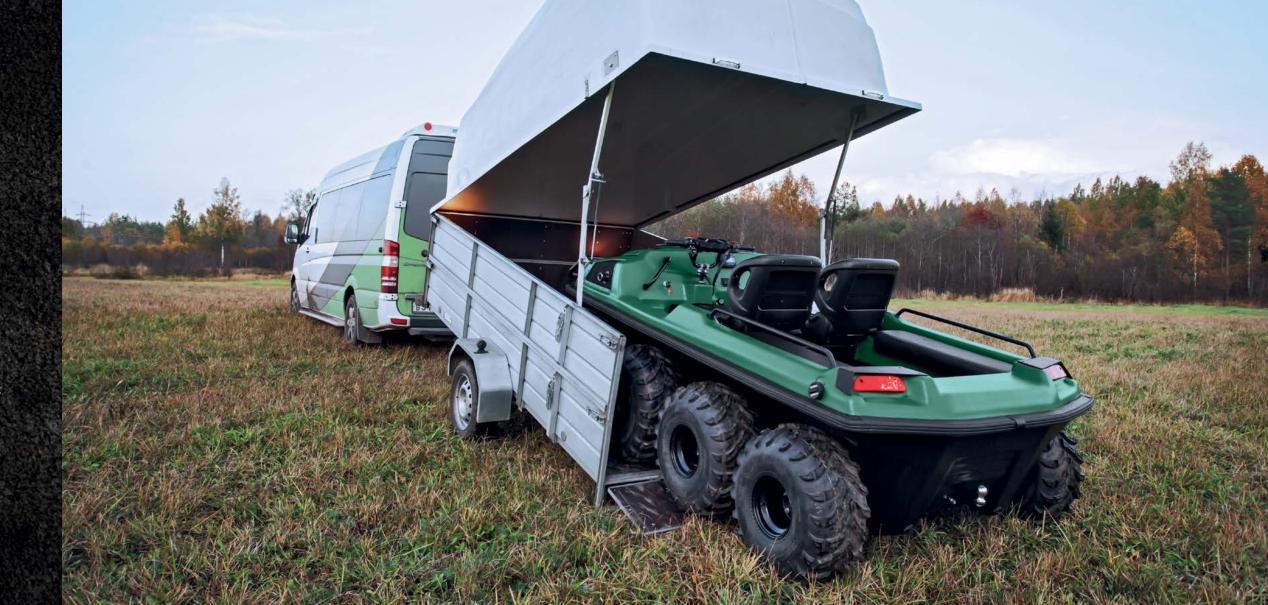

# ADVENTURE & WILDLIFE

The Tinger T4 trailer is unique: its impact-resistant casing made of high-strength plastic, reinforced frame design and low-pressure tires allow you operate the trailer without any restrictions in terms of terrain and time of year.

Tinger T4 will easily and safely deliver the necessary cargo to its destination. It will become an indispensable tool for field trips, hunting and fishing. The trailer can be equipped with soft seat that can be transformed into a bed. 8 people can comfortably lie and rest on the seats. A special ski module allows the trailer to traverse winter expanses, while its sealed canopy will protect you from wind and snow. Winter fishing and hunting has never been so comfortable.

#### ALWAYS YOUR COMPANION

Tinger can be easily delivered to any place you want with the help of a trailer with a sealed wardrobe trunk. Any Tinger ATV model, even if equipped with an awning framework can easily fit inside the trailer. Tinger will be delivered intact to any rough terrain.