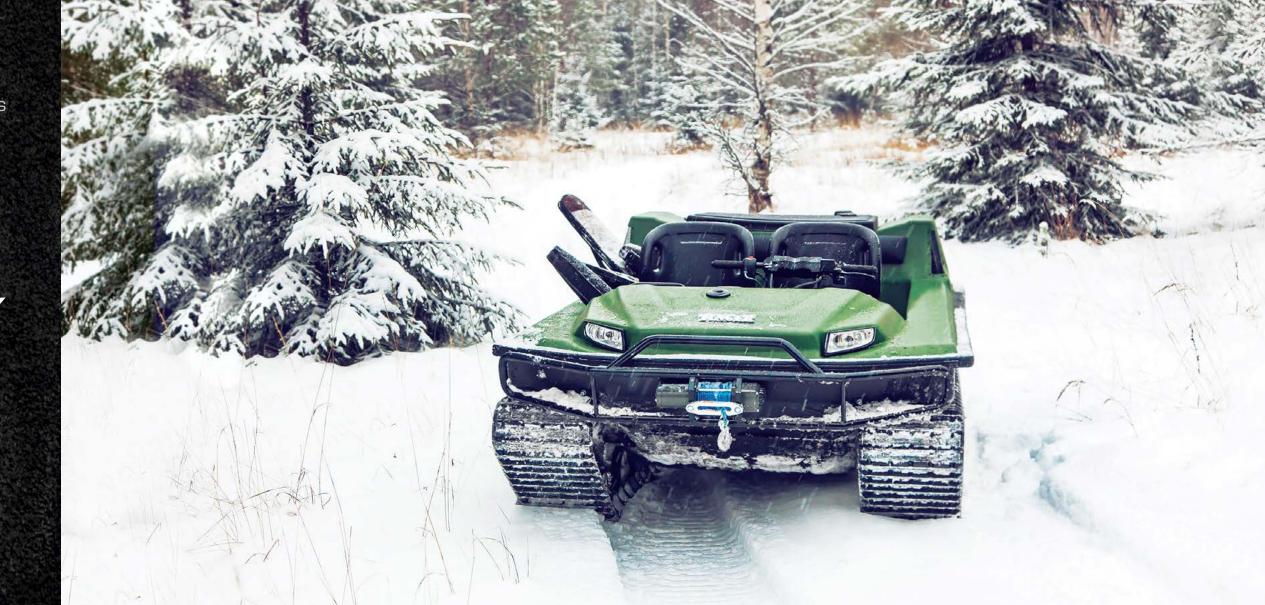

# ALL SEASON

INCREDIBLE OFF-ROAD CAPABILITIES

## NO MORE OFF-ROAD TERRAIN

Tinger is a true all-terrain vehicle that easily traverses any off-road terrain. A field, desert, tundra, bogs, rivers or ravines – all these terrains are natural environment for Tinger. You don't need to choose your routes because Tinger deals with any terrain perfectly. For Tinger, there is no bad weather. It is solidly weatherproof!