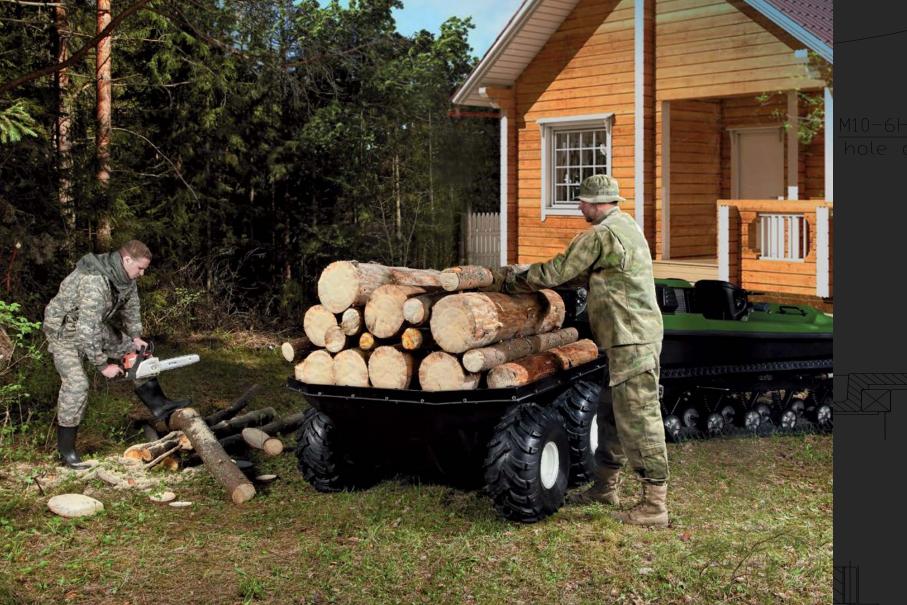

# COUNTRY HOUSE AND GARDEN

Thanks to efficient maneuverability and range of accessories, ATV Tinger can be used by gardeners, farmers and owners of private homes at any time of the year. The ground pressure of the Tinger ATV is 3 times lower than that of a person. With Tinger, you can work without damaging the surrounding landscape. With a tow hitch, you can easily install necessary towed devices: cultivators, plows, rakes, seeders.

With the onset of winter and rainfall, the easy-to-use blade and good mobility will help you clean up snow from an area and turn your garden activities into fun.