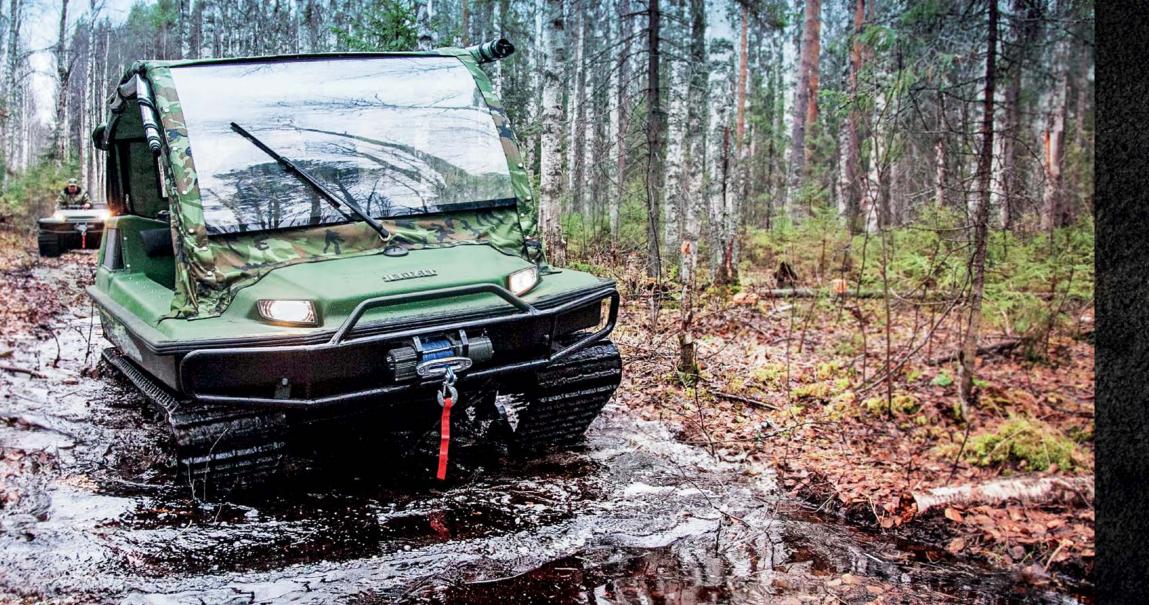

### HUNTING; ONLY THING LEFT IS TO FIND A PREY

Tinger's incredible manoeuvrability makes the ATV a perfect choice for hunters who climb through the most impassable terrain in search of prey. Tinger is suitable for any hunting season: spring, summer-fall, winter.

Different types and methods of hunting characterize each of the hunting seasons. Tinger is the only choice always suitable: for washed-out roads, icefields, and for any off-road.