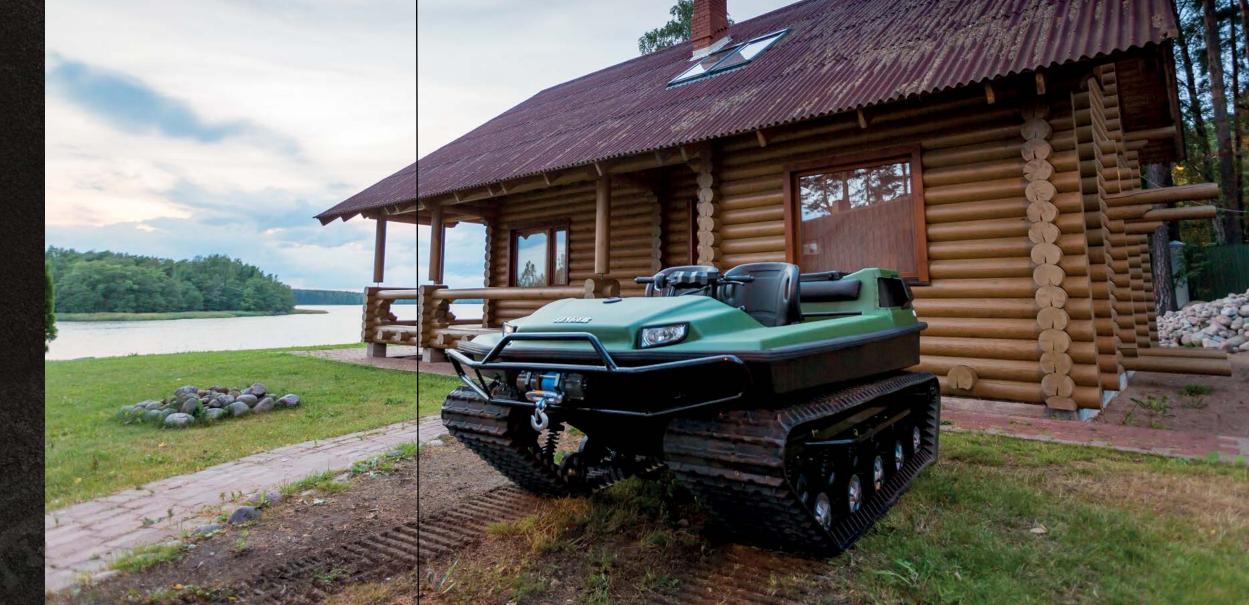

# COUNTRY HOUSE AND GARDEN

Thanks to efficient maneuverability and range of accessories, ATV Tinger can be used by gardeners, farmers and owners of private homes at any time of the year. The ground pressure of the Tinger ATV is 3 times lower than that of a person. With Tinger, you can work without damaging the surrounding landscape. With a tow hitch, you can easily install necessary towed devices: cultivators, plows, rakes, seeders.

With the onset of winter and rainfall, the easy-to-use blade and good mobility will help you clean up snow from an area and turn your garden activities into fun.