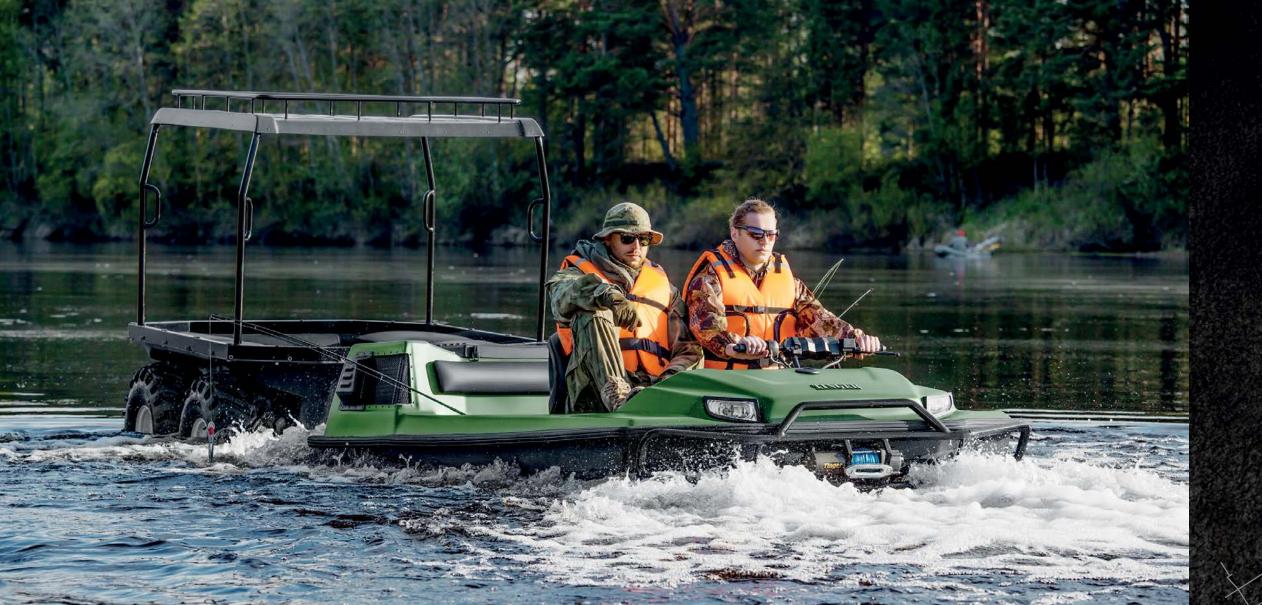

# RIVERS

## NO MORE OFF-ROAD TERRAIN

Tinger is a true all-terrain vehicle that easily traverses any off-road terrain. A field, desert, tundra, bogs, rivers or ravines – all these terrains are natural environment for Tinger. You don't need to choose your routes because Tinger deals with any terrain perfectly. For Tinger, there is no bad weather. It is solidly weatherproof!

# FISHING: YOUR CATCH IS GUARANTEED

What interests a true avid fisherman? Choosing fishing tackles and equipment. Fishing spots. Baits. Ice thickness during winter. And most importantly: a good catch. A fisherman shouldn't worry obstacles, fords and gullies.

Tinger can easily handle any potholes, dense thickets, and trembling bogs. Now, you can fish at any time of the year with pleasure. Tinger isn't afraid of any dirt or snow porridge, ice, or swept-up terrain.