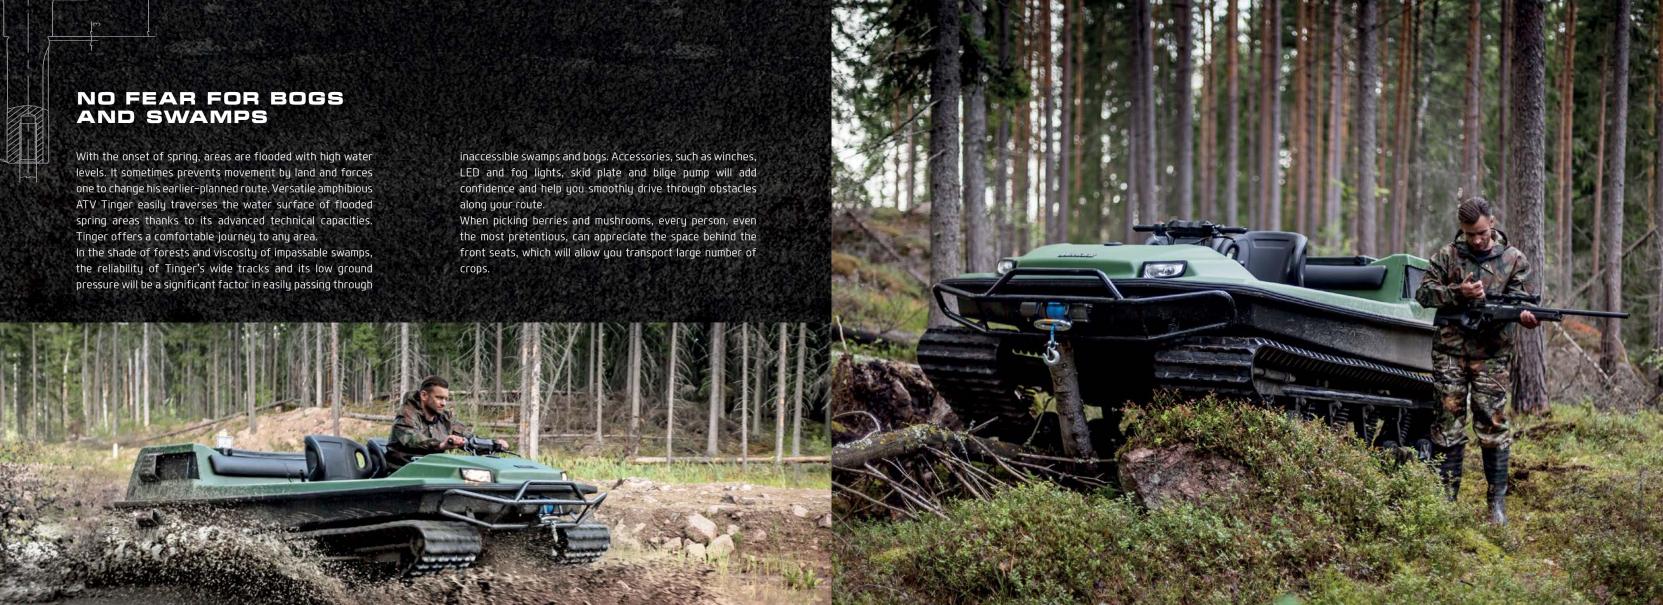

BOG UNIQUE NO BARRIERS

#### COST-EFFECTIVE AND EASY MAINTENANCE

Tinger ATVs are versatile means of transportation.

Due to their technical features, they can perform a number of tasks aimed at overcoming obstacles along off-road terrains.

IT CAN EASILY REPLACE 5 VEHICLES. The ergonomics of the all-terrain vehicle is one of the key and important advantages in the list of its key features. Tracked cross-country vehicle Tinger does not take up much space. It is easy to operate and can be modified with accessories.