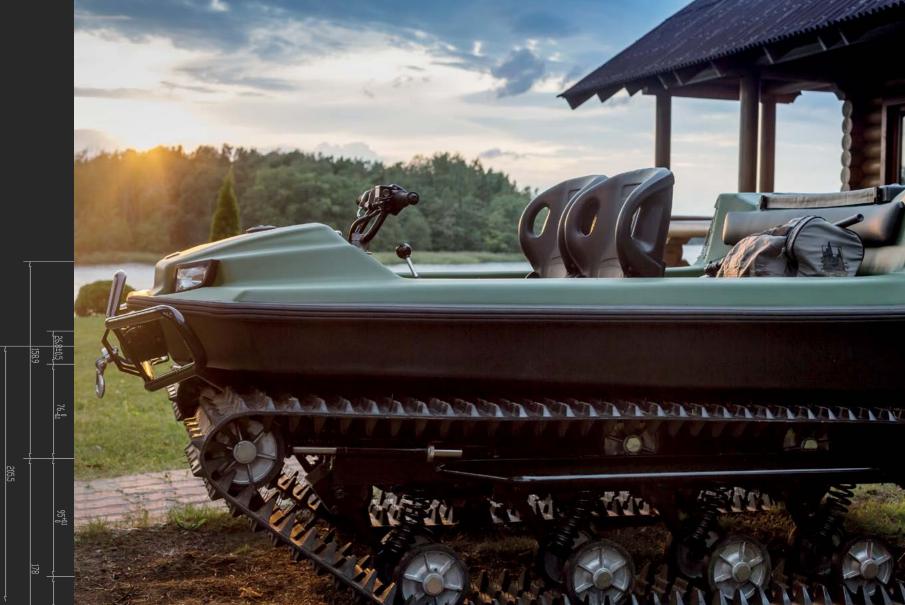

#### UNIQUE DESIGN

The technical features of the rover enables it traverse any previously impassable obstacle, each time adequately responding to the call of nature. The versatility of the subframe allows you to install all the elements on it: powerful engine, transmission system, variator, and other devices.

Reliable rubber tracks with metal cord and high cleats provide a perfect ride in very extreme conditions. The crawlers are easy to operate: the component elements are highly unlikely to rupture and there is efficient movement.

The machines are equipped with reinforced dual torque transmission, preventing stretching, thereby improving the quality of the chassis, saving time for adjustment and tightening. The convenient location of the canines allows to reliably throwing into gear. It provides a smooth ride.

Suspension brackets with spring-loaded elements and course of 180 mm makes it easy to overcome obstacles in a rough terrain with ease. Tinger suspension bracket is equipped with aluminum rollers, each with a protective dust cover, which creates an impenetrable protection against water, thus ensuring that this structural unit is reliable and durable.