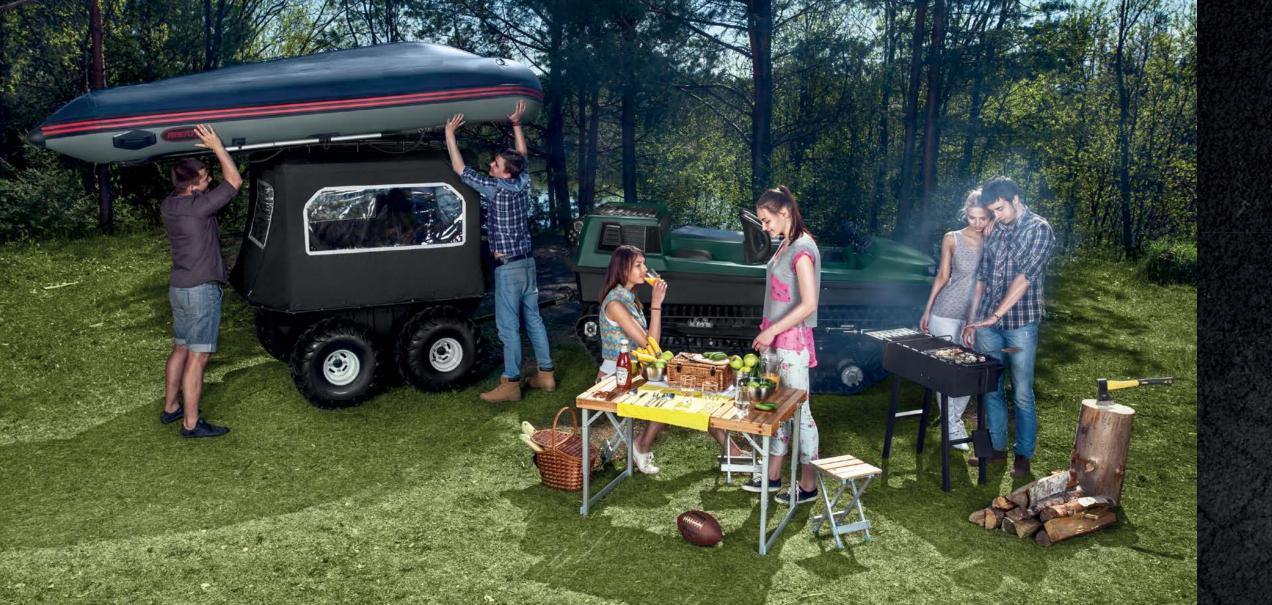

# ADVENTURE & WILDLIFE

The Tinger T4 trailer is unique: its impact-resistant casing made of high-strength plastic, reinforced frame design and low-pressure tires allow you operate the trailer without any restrictions in terms of terrain and time of year.

Tinger T4 will easily and safely deliver the necessary cargo to its destination. It will become an indispensable tool for field trips, hunting and fishing. The trailer can be equipped with soft seat that can be transformed into a bed. 8 people can comfortably lie and rest on the seats. A special ski module allows the trailer to traverse winter expanses, while its sealed canopy will protect you from wind and snow. Winter fishing and hunting has never been so comfortable.

#### ALWAYS YOUR COMPANION

Tinger can be easily delivered to any place you want with the help of a trailer with a sealed wardrobe trunk. Any Tinger ATV model, even if equipped with an awning framework can easily fit inside the trailer. Tinger will be delivered intact to any rough terrain.

LEAK-PROOF

CONVENIENT TRANSPORTATION

RELIABLE