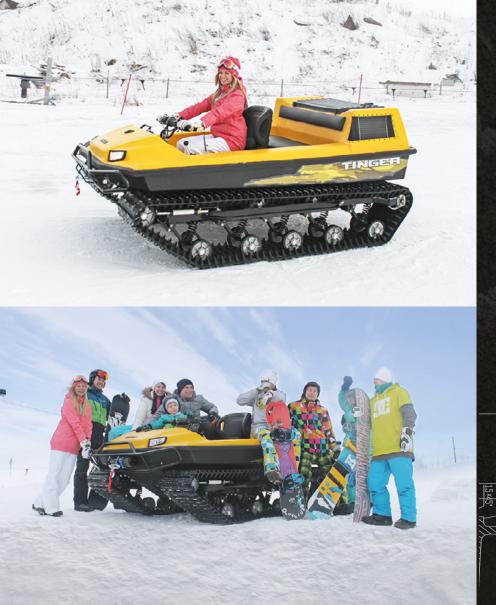

#### FREEDOM OF MOVEMENT

Tinger offers you the opportunity to discover new skiing routes and to easily conquer almost any snow-covered hill. Tinger will within a short time bring your entire team to the starting point.

Tinger is a perfect choice for families, who prefer active recreation in the vast wilderness. Any family member can operate Tinger ATV without technical difficulties. The basic principle of operating the all-terrain vehicle can be explained in 30 seconds.

Thanks to impressive technical characteristics, Tinger will bring you a lot of fun when driving at high speed on rough terrain, giving you a competitive spirit and a sense of superiority in a tense race.