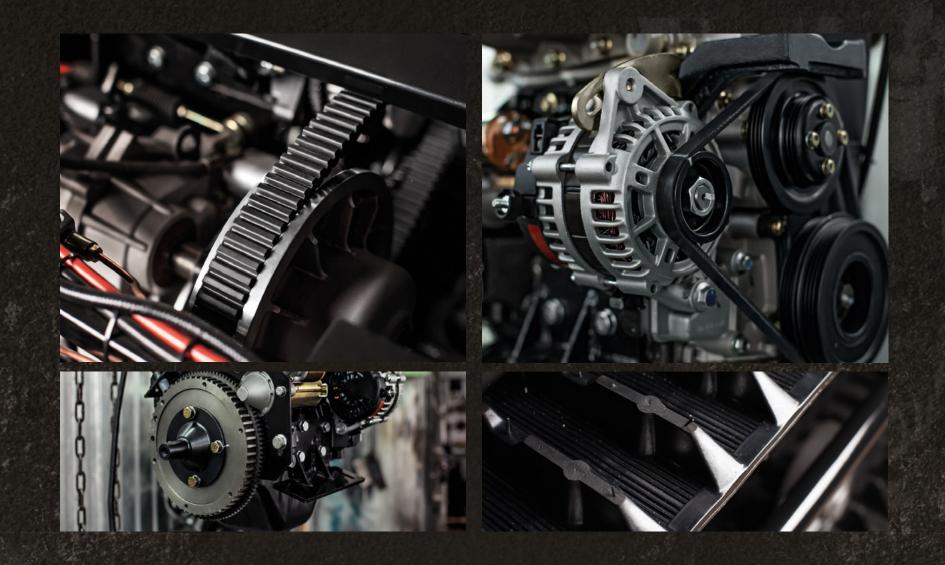

### UNIQUE DESIGN

The technical features of the rover enables it traverse any previously impassable obstacle, each time adequately responding to the call of nature. The versatility of the subframe allows you to install all the elements on it: powerful engine, transmission system, variator, and other devices.

Reliable rubber tracks with metal cord and high cleats provide a perfect ride in very extreme conditions. The crawlers are easy to operate: the component elements are highly unlikely to rupture and there is efficient movement.

The machines are equipped with reinforced dual torque transmission, preventing stretching, thereby improving the quality of the chassis, saving time for adjustment and tightening. The convenient location of the canines allows to reliably throwing into gear. It provides a smooth ride. Suspension brackets with spring-loaded elements and course of 180 mm makes it easy to overcome obstacles in a rough terrain with ease. Tinger suspension bracket is equipped with aluminum rollers, each with a protective dust cover, which creates an impenetrable protection against water, thus ensuring that this structural unit is reliable and durable.