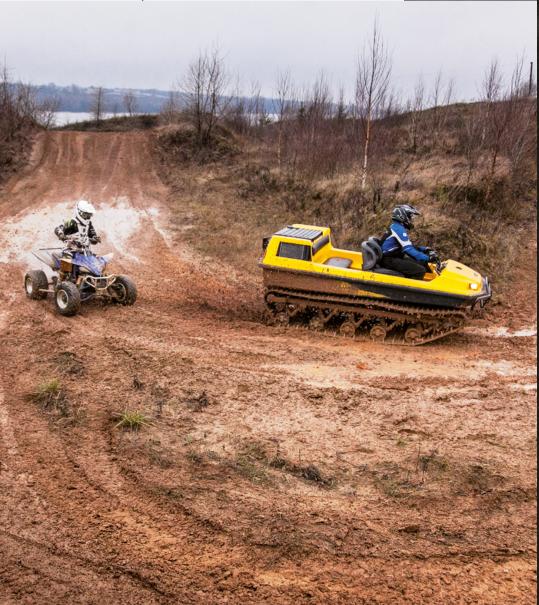

Thanks to impressive technical characteristics, Tinger will bring you a lot of fun when driving at high speed on rough terrain, giving you a competitive spirit and a sense of superiority in a tense race.