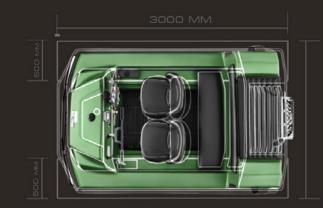

## ACCESSORIES

| SPECIFICATIONS                       | TRACK S380  | TRACK C500  | TRACK S500  |
|--------------------------------------|-------------|-------------|-------------|
| Clearance                            | 280 mm      | 280 mm      | 280 mm      |
| Crawler width                        | 380 mm      | 500 mm      | 500 mm      |
| Length                               | 3000 mm     | 3000 mm     | 3000 mm     |
| Length with bulbar and winch         | 3200 mm     | 3200 mm     | 3200 mm     |
| Height                               | 1260 mm     | 1260 mm     | 1260 mm     |
| Height with awning                   | 1940 mm     | 1940 mm     | 1940 mm     |
| Inner hull width (top)               | 1300 mm     | 1300 mm     | 1300 mm     |
| Inner hull width (bottom)            | 890 mm      | 790 mm      | 890 mm      |
| Inner hull length                    | 1600 mm     | 1600 mm     | 1600 mm     |
| Dry weight                           | 900 kg      | 950 kg      | 950 kg      |
| Load-carrying capacity               | 500 kg      | 500 kg      | 500 kg      |
| Tractive effort                      | 800 kg      | 800 kg      | 800 kg      |
| Tow bar load                         | 150 kg      | 150 kg      | 150 kg      |
| Number of passengers (on land/water) | 5/4         | 5/4         | 5 s/4       |
| Ground pressure;                     | 0.13 kg/cm² | 0.13 kg/cm² | 0.11 kg/cm² |
| Operating temperature                | -40 C +40 C | -40 C +40 C | -40 C +40 C |
| Fuel tank capacity liter\hour        | 38\8        | 38\8        | 38\8        |
| Octane rating                        | AI 92–95    | AI 92-95    | AI 92-95    |