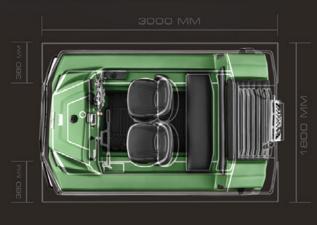

## ACCESSORIES

| SPECIFICATIONS                       | TRACK S380  | TRACK C500  | TRACK S500  |
|--------------------------------------|-------------|-------------|-------------|
| Clearance                            | 280 mm      | 280 mm      | 280 mm      |
| Crawler width                        | 380 mm      | 500 mm      | 500 mm      |
| Length                               | 3000 mm     | 3000 mm     | 3000 mm     |
| Length with bulbar and winch         | 3200 mm     | 3200 mm     | 3200 mm     |
| Height                               | 1260 mm     | 1260 mm     | 1260 mm     |
| Height with awning                   | 1940 mm     | 1940 mm     | 1940 mm     |
| Inner hull width (top)               | 1300 mm     | 1300 mm     | 1300 mm     |
| Inner hull width (bottom)            | 890 mm      | 790 mm      | 890 mm      |
| Inner hull length                    | 1600 mm     | 1600 mm     | 1600 mm     |
| Dry weight                           | 900 kg      | 950 kg      | 950 kg      |
| Load-carrying capacity               | 500 kg      | 500 kg      | 500 kg      |
| Tractive effort                      | 800 kg      | 800 kg      | 800 kg      |
| Tow bar load                         | 150 kg      | 150 kg      | 150 kg      |
| Number of passengers (on land/water) | 5/4         | 5/4         | 5 s/4       |
| Ground pressure;                     | 0.13 kg/cm² | 0.13 kg/cm² | 0.11 kg/cm² |
| Operating temperature                | -40 C +40 C | -40 C +40 C | -40 C +40 C |
| Fuel tank capacity liter\hour        | 38\8        | 38\8        | 38\8        |
| Octane rating                        | AI 92–95    | AI 92-95    | AI 92-95    |