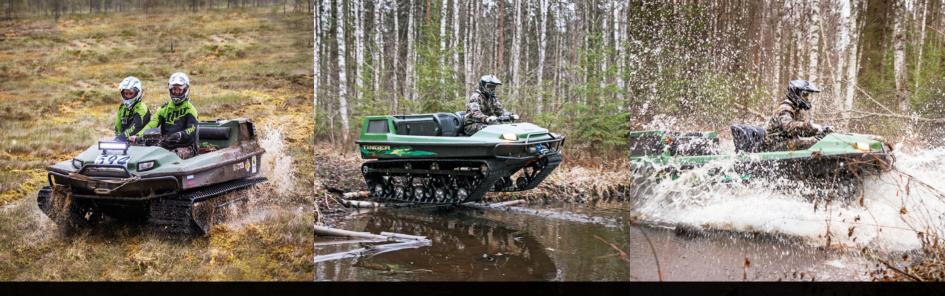

#### NO MORE OFF-ROAD TERRAIN

Tinger is a true all-terrain vehicle that easily traverses any off-road terrain. A field, desert, tundra, bogs, rivers or ravines – all these terrains are natural environment for Tinger. You don't need to choose your routes because Tinger deals with any terrain perfectly. For Tinger, there is no bad weather. It is solidly weatherproof!

Tinger can easily handle any potholes, dense thickets, and trembling bogs. Now, you can fish at any time of the year with pleasure. Tinger isn't afraid of any dirt or snow porridge, ice, or swept-up terrain.

#### NO FEAR FOR BOGS AND SWAMPS

With the onset of spring, areas are flooded with high water levels. It sometimes prevents movement by land and forces one to change his earlier-planned route. Versatile amphibious ATV Tinger easily traverses the water surface of flooded spring areas thanks to its advanced technical capacities. Tinger offers a comfortable journey to any area.

In the shade of forests and viscosity of impassable swamps, the reliability of Tinger's wide tracks and its low ground pressure will be a significant factor in easily passing through inaccessible swamps and bogs. Accessories, such as winches, LED and fog lights, skid plate and bilge pump will add confidence and help you smoothly drive through obstacles along your route.