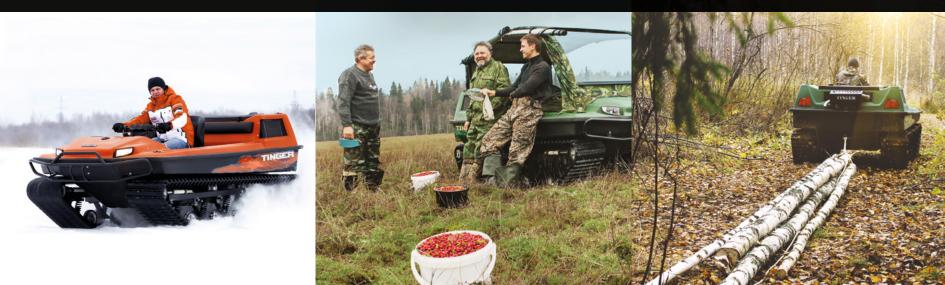

#### HUNTING; ONLY THING LEFT IS TO FIND A PREY

Tinger's incredible manoeuvrability makes the ATV a perfect choice for hunters who climb through the most impassable terrain in search of prey. Tinger is suitable for any hunting season: spring, summer-fall, winter.

Different types and methods of hunting characterize each of the hunting seasons. Tinger is the only choice always suitable: for washed-out roads, icefields, and for any off-road.

When picking berries and mushrooms, every person, even the most pretentious, can appreciate the space behind the front seats, which will allow you transport large number of crops.

## COUNTRY HOUSE AND GARDEN

Thanks to efficient maneuverability and range of accessories, ATV Tinger can be used by gardeners, farmers and owners of private homes at any time of the year. The ground pressure of the Tinger ATV is 3 times lower than that of a person. With Tinger, you can work without damaging the surrounding landscape. With a tow hitch, you can easily install necessary towed devices: cultivators, plows, rakes, seeders.