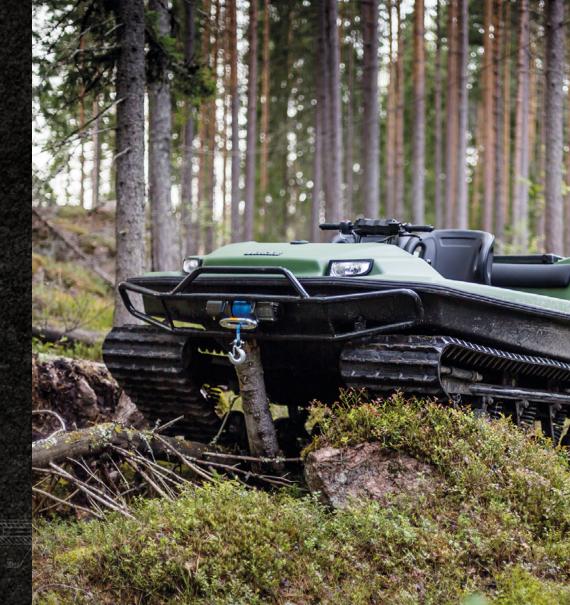

In the shade of forests and viscosity of impassable swamps, the reliability of Tinger's wide tracks and its low ground pressure will be a significant factor in easily passing through inaccessible swamps and bogs. Accessories, such as winches, LED and fog lights, skid plate and bilge pump will add confidence and help you smoothly drive through obstacles along your route.