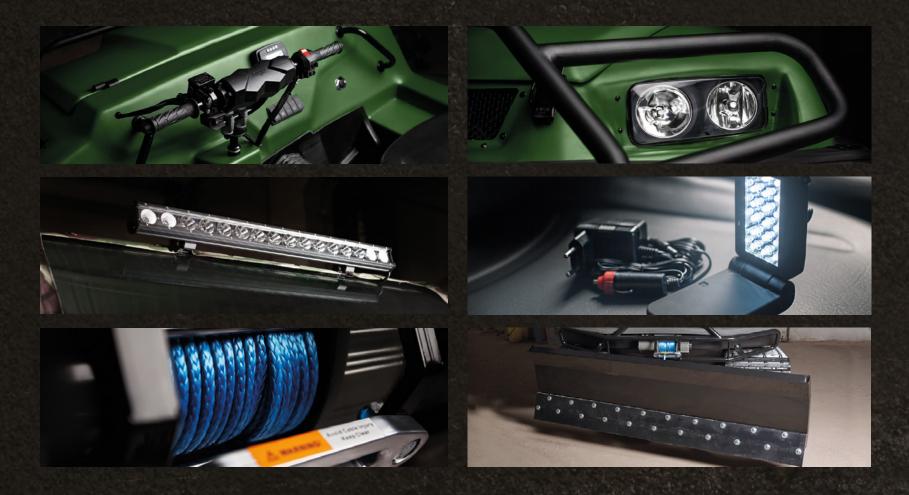

#### EQUIPMENT

in.

. . . . . . .

Choice of body color Non-removable cover Removable cover Skid plate Bullbar Electric winch with units Hook for engaging in ice Snow plow blades Tow hitch (with rear bracket) Frame under awning, with windshield Windscreen wiper Bimini top (Black\khaki) Parking Case Side mirrors Front trunk Rear trunk over the engine compartment Pilot light Optional front LED lighting Electronic instrument panel Interior heater, stand-alone Bilge pump Seat belts for front seats 12V power outlet 12V power outlet, 2 pcs. Interior lighting (from 12V power outlet) Rear folding seat Locker under rear seat Handles for rear passengers Interior mesh-pockets, 2 pcs. Changeable crawler, 1 pc. Toolbox (for basic operation)