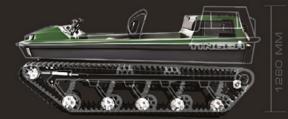

## ACCESSORIES

| SPECIFICATIONS                       | TRACK S380  | TRACK C500  | TRACK S500  |
|--------------------------------------|-------------|-------------|-------------|
| Clearance                            | 280 mm      | 280 mm      | 280 mm      |
| Crawler width                        | 380 mm      | 500 mm      | 500 mm      |
| Length                               | 3000 mm     | 3000 mm     | 3000 mm     |
| Length with bulbar and winch         | 3200 mm     | 3200 mm     | 3200 mm     |
| Height                               | 1260 mm     | 1260 mm     | 1260 mm     |
| Height with awning                   | 1940 mm     | 1940 mm     | 1940 mm     |
| Inner hull width (top)               | 1300 mm     | 1300 mm     | 1300 mm     |
| Inner hull width (bottom)            | 890 mm      | 790 mm      | 890 mm      |
| Inner hull length                    | 1600 mm     | 1600 mm     | 1600 mm     |
| Dry weight                           | 900 kg      | 950 kg      | 950 kg      |
| Load-carrying capacity               | 500 kg      | 500 kg      | 500 kg      |
| Tractive effort                      | 800 kg      | 800 kg      | 800 kg      |
| Tow bar load                         | 150 kg      | 150 kg      | 150 kg      |
| Number of passengers (on land/water) | 5/4         | 5/4         | 5 s/4       |
| Ground pressure;                     | 0.13 kg/cm² | 0.13 kg/cm² | 0.11 kg/cm² |
| Operating temperature                | -40 C +40 C | -40 C +40 C | -40 C +40 C |
| Fuel tank capacity liter\hour        | 38\8        | 38\8        | 38\8        |
| Octane rating                        | AI 92–95    | AI 92-95    | AI 92-95    |