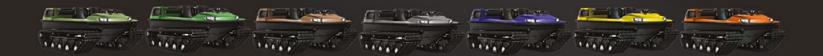

## ACCESSORIES

| SPECIFICATIONS                       | TRACK S380  | TRACK C500  | TRACK S500  |
|--------------------------------------|-------------|-------------|-------------|
| Clearance                            | 280 mm      | 280 mm      | 280 mm      |
| Crawler width                        | 380 mm      | 500 mm      | 500 mm      |
| Length                               | 3000 mm     | 3000 mm     | 3000 mm     |
| Length with bulbar and winch         | 3200 mm     | 3200 mm     | 3200 mm     |
| Height                               | 1260 mm     | 1260 mm     | 1260 mm     |
| Height with awning                   | 1940 mm     | 1940 mm     | 1940 mm     |
| Inner hull width (top)               | 1300 mm     | 1300 mm     | 1300 mm     |
| Inner hull width (bottom)            | 890 mm      | 790 mm      | 890 mm      |
| Inner hull length                    | 1600 mm     | 1600 mm     | 1600 mm     |
| Dry weight                           | 900 kg      | 950 kg      | 950 kg      |
| Load-carrying capacity               | 500 kg      | 500 kg      | 500 kg      |
| Tractive effort                      | 800 kg      | 800 kg      | 800 kg      |
| Tow bar load                         | 150 kg      | 150 kg      | 150 kg      |
| Number of passengers (on land/water) | 5/4         | 5/4         | 5 s/4       |
| Ground pressure;                     | 0.13 kg/cm² | 0.13 kg/cm² | 0.11 kg/cm² |
| Operating temperature                | -40 C +40 C | -40 C +40 C | -40 C +40 C |
| Fuel tank capacity liter\hour        | 38\8        | 38\8        | 38\8        |
| Octane rating                        | AI 92–95    | AI 92-95    | AI 92-95    |