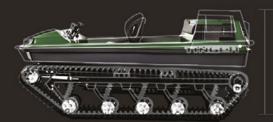

## ACCESSORIES

| SPECIFICATIONS                       | TRACK S380  | TRACK C500  | TRACK S500  |
|--------------------------------------|-------------|-------------|-------------|
| Clearance                            | 280 mm      | 280 mm      | 280 mm      |
| Crawler width                        | 380 mm      | 500 mm      | 500 mm      |
| Length                               | 3000 mm     | 3000 mm     | 3000 mm     |
| Length with bulbar and winch         | 3200 mm     | 3200 mm     | 3200 mm     |
| Height                               | 1260 mm     | 1260 mm     | 1260 mm     |
| Height with awning                   | 1940 mm     | 1940 mm     | 1940 mm     |
| Inner hull width (top)               | 1300 mm     | 1300 mm     | 1300 mm     |
| Inner hull width (bottom)            | 890 mm      | 790 mm      | 890 mm      |
| Inner hull length                    | 1600 mm     | 1600 mm     | 1600 mm     |
| Dry weight                           | 900 kg      | 950 kg      | 950 kg      |
| Load-carrying capacity               | 500 kg      | 500 kg      | 500 kg      |
| Tractive effort                      | 800 kg      | 800 kg      | 800 kg      |
| Tow bar load                         | 150 kg      | 150 kg      | 150 kg      |
| Number of passengers (on land/water) | 5/4         | 5/4         | 5 s/4       |
| Ground pressure;                     | 0.13 kg/cm² | 0.13 kg/cm² | 0.11 kg/cm² |
| Operating temperature                | -40 C +40 C | -40 C +40 C | -40 C +40 C |
| Fuel tank capacity liter\hour        | 38\8        | 38\8        | 38\8        |
| Octane rating                        | AI 92–95    | AI 92-95    | AI 92-95    |