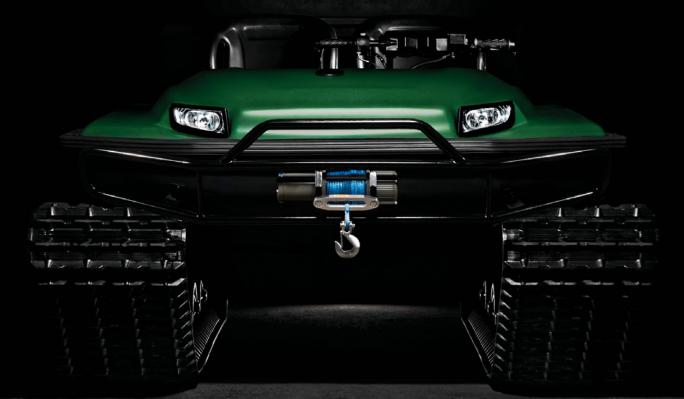

The snow & swamp buggy is designed and manufactured by ATV maker Tinger, in the city of Cherepovets, the steel capital of Russia. We strive to ensure the highest quality. That is why we use the best components.

## COST-EFFECTIVE AND EASY MAINTENANCE

Tinger ATVs are versatile means of transportation. Due to their technical features, they can perform a number of tasks aimed at overcoming obstacles along off-road terrains.

IT CAN EASILY REPLACE 5 VEHICLES. The ergonomics of the all-terrain vehicle is one of the key and important advantages in the list of its key features. Tracked cross-country vehicle Tinger does not take up much space. It is easy to operate and can be modified with accessories.