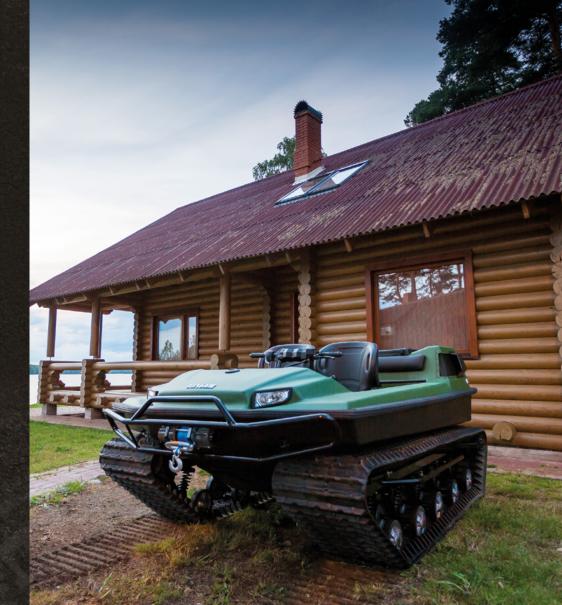

## COUNTRY HOUSE AND GARDEN

Thanks to efficient maneuverability and range of accessories, ATV Tinger can be used by gardeners, farmers and owners of private homes at any time of the year. The ground pressure of the Tinger ATV is 3 times lower than that of a person. With Tinger, you can work without damaging the surrounding landscape. With a tow hitch, you can easily install necessary towed devices: cultivators, plows, rakes, seeders.

With the onset of winter and rainfall, the easy-to-use blade and good mobility will help you clean up snow from an area and turn your garden activities into fun.