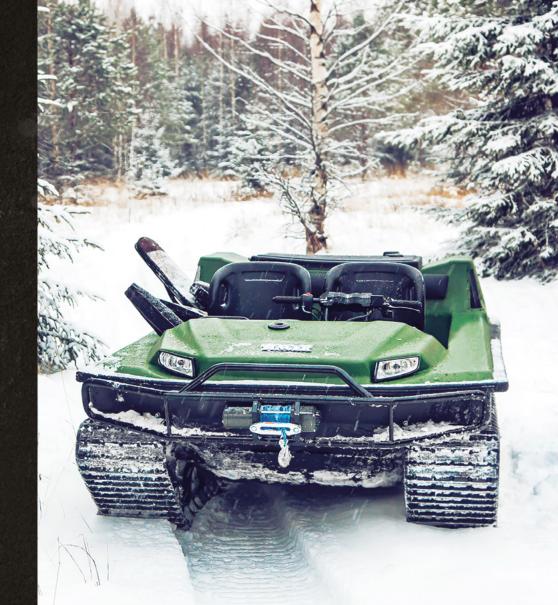

#### NO FEAR FOR BOGS AND SWAMPS

With the onset of spring, areas are flooded with high water levels. It sometimes prevents movement by land and forces one to change his earlier-planned route. Versatile amphibious ATV Tinger easily traverses the water surface of flooded spring areas thanks to its advanced technical capacities. Tinger offers a comfortable journey to any area.

In the shade of forests and viscosity of impassable swamps, the reliability of Tinger's wide tracks and its low ground pressure will be a significant factor in easily passing through inaccessible swamps and bogs. Accessories, such as winches, LED and fog lights, skid plate and bilge pump will add confidence and help you smoothly drive through obstacles along your route.