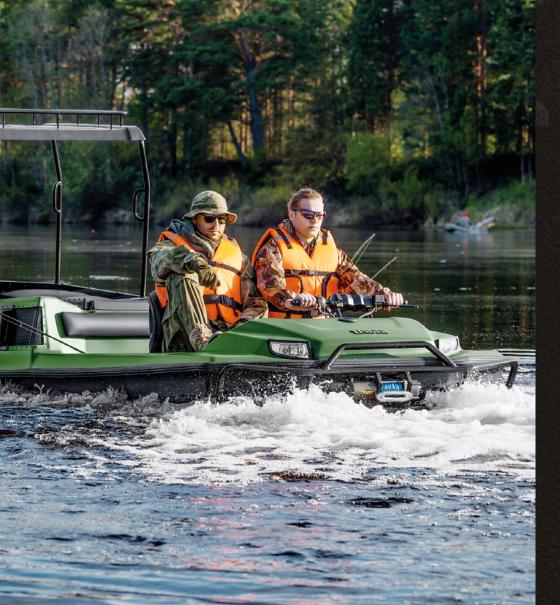

Just choose your purpose: travel or transportation, leisure, recreation or country affairs, Tinger will take care of the rest.

What interests a true avid fisherman? Choosing fishing tackles and equipment. Fishing spots. Baits. Ice thickness during winter. And most importantly: a good catch. A fisherman shouldn't worry obstacles, fords and gullies.

Tinger can easily handle any potholes, dense thickets, and trembling bogs. Now, you can fish at any time of the year with pleasure. Tinger isn't afraid of any dirt or snow porridge, ice, or swept-up terrain.