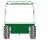

## **MULTI-PURPOSE FLOATING TRAILER**

Thousands of ATV, quad, snowmobile, and car owners praise Tinger T trailers for their versatility.

Multi-purpose Tinger trailers provide ample opportunities for their owners – whether hunting or fishing, working in the country or having a picnic with friends and family. A sturdy steel frame and a body made with 10mm-thick high density polyethylene HDPE make this trailer a trusted companion in traversing off-road terrain in years to come. Even at full load it doesn't yield to water barriers. All this makes Tinger T a unique and reliable assistant in cross-country terrain.

## **HOUSEKEEPING ASSISTANT**

Tinger T trailers are durable and spacious. With payload capacity of over 300 kg they are invaluable for transporting crops, building materials, and tools.

Reliability and durability is ensured by reinforced welded steel frame protected by polymer powder sprayed coating and extra robust but light composite HDPE body.

# TINGER T4 MORE THAN A TRAILER

Tinger T4 is equipped with 4 low-pressure tires that allow it to travel across any terrain and water barriers. Tinger T4's body is made with lightweight, durable and impact-resistant high density polyethylene HDPE. A 300 kg load capacity allows it to be used for any task, whether it is farming, hunting, fishing or recreation. A large and spacious trailer can accommodate up to 8 people for camping. If required, the trailer converts into a full sized tent. You can equip it with ski module in winter and wind-blocking and water resistant removable top to protect you from the elements.