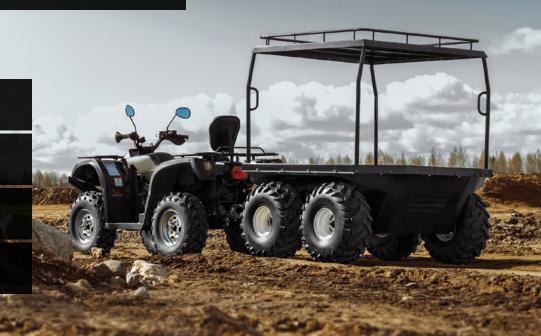

## **HOUSEKEEPING ASSISTANT**

Tinger T trailers are durable and spacious. With payload capacity of over 300 kg they are invaluable for transporting crops, building materials, and tools.

Reliability and durability is ensured by reinforced welded steel frame protected by polymer powder sprayed coating and extra robust but light composite HDPE body.

**LOW-PRESSURE TIRES** 

CORROSION-RESISTANT HDPE MATERIAL

A ROOF RACK