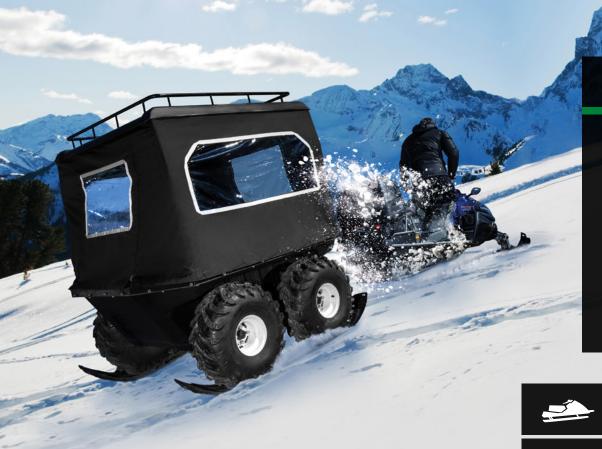

## **DEFY WINTER**

Tinger TS is a trusted companion and assistant during snowy winters. Use your Tinger TS trailer with any snowmobile from any manufacturer. Special ski modules allow to cross deep snow at high speeds while hard and waterproof body made with 10mm-thick light and durable HDPE material keeps the water out. High-grade removable top will protect you from the wind and snow. Tinger T's versatility will ease you of unnecessary troubles – you can easily transform your Tinger TS with ski module to a wheeled Tinger T4 and back!

COMPATIBLE
WITH ALL ATVS

A SKI MODULE

A WIDE SELECTION OF ACCESSORIES

#### DEFY WINTER IN COMFORT

Winter fishing and hunting has never been so comfortable. Tinger TS was designed for harsh snowy winter conditions and is compatible with any snowmobile from any manufacturer. Special ski module for the trailer will allow you to conquer any winter opens with your snowmobile. And weather-proof removable top will protect you and your cargo from wind and snow. To expand its areas of application, you can easily convert Tinger TS into Tinger T4. Swap your ski module for a 4-wheel set and use your trailer all the year around.