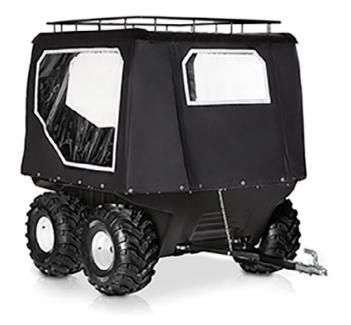

# TINGER T4 MORE THAN A TRAILER

Tinger T4 is equipped with 4 low-pressure tires that allow it to travel across any terrain and water barriers. Tinger T4's body is made with lightweight, durable and impact-resistant high density polyethylene HDPE. A 300 kg load capacity allows it to be used for any task, whether it is farming, hunting, fishing or recreation. A large and spacious trailer can accommodate up to 8 people for camping. If required, the trailer converts into a full sized tent. You can equip it with ski module in winter and wind-blocking and water resistant removable top to protect you from the elements.

T4 is a trusted and reliable companion whatever you do: hunting, fishing, housekeeping or recreation

# **VARIANTS**

| DIMENSIONS             | TINGER T4                                                                     | TINGER T2  | TINGER TS |
|------------------------|-------------------------------------------------------------------------------|------------|-----------|
| Length                 | 2 700 mm                                                                      | 2 700 mm   | 2 700 mm  |
| Width                  | 1 565 mm                                                                      | 1 565 mm   | 1 565 mm  |
| Height without frame   | 780 mm                                                                        | 780 mm     | 780 mm    |
| Height with low frame  | 1 160 mm                                                                      | 1 160 mm   | 1 160 mm  |
| Height with high frame | 1 780 mm                                                                      | 1 780 mm   | 1 780 mm  |
| Weight                 | 170 kg                                                                        | 140 kg     | 110 kg    |
| Capacity               | 300 kg                                                                        | 300 kg     | 300 kg    |
| Wheel size             | AT 25x12-9                                                                    | AT 25x12-9 | -         |
| Number of wheels       | 4                                                                             | 2          | -         |
| Body material          | 10 mm of impact-resistant HDPE plastic                                        |            |           |
| Frame                  | high strength welded steel construction with polyether powder sprayed coating |            |           |