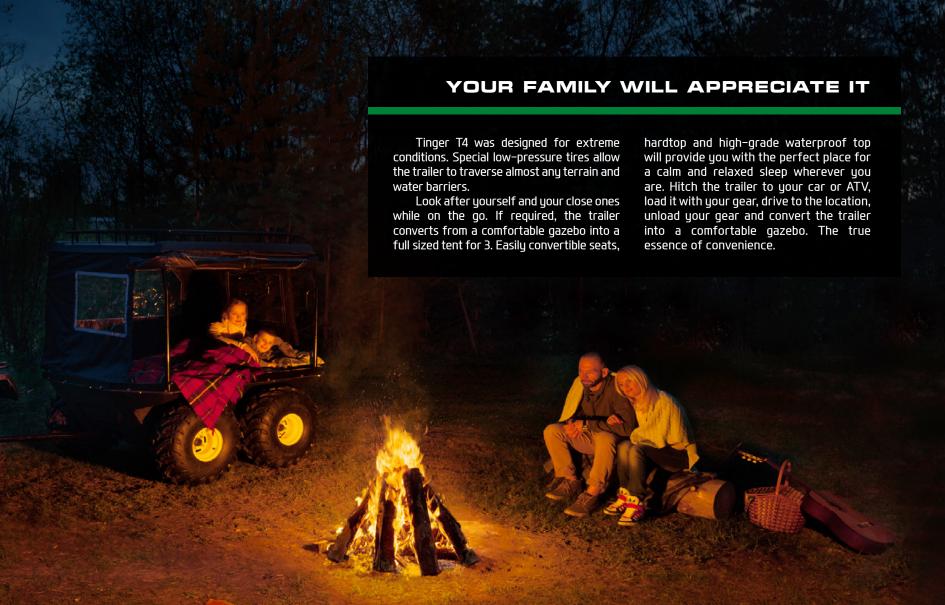

# TINGER T4 MORE THAN A TRAILER

Tinger T4 is equipped with 4 low-pressure tires that allow it to travel across any terrain and water barriers. Tinger T4's body is made with lightweight, durable and impact-resistant high density polyethylene HDPE. A 300 kg load capacity allows it to be used for any task, whether it is farming, hunting, fishing or recreation. A large and spacious trailer can accommodate up to 8 people for camping. If required, the trailer converts into a full sized tent. You can equip it with ski module in winter and wind-blocking and water resistant removable top to protect you from the elements.

#### DEFY WINTER IN COMFORT

Winter fishing and hunting has never been so comfortable. Tinger TS was designed for harsh snowy winter conditions and is compatible with any snowmobile from any manufacturer. Special ski module for the trailer will allow you to conquer any winter opens with your snowmobile. And weather-proof removable top will protect you and your cargo from wind and snow. To expand its areas of application, you can easily convert Tinger TS into Tinger T4. Swap your ski module for a 4-wheel set and use your trailer all the year around.