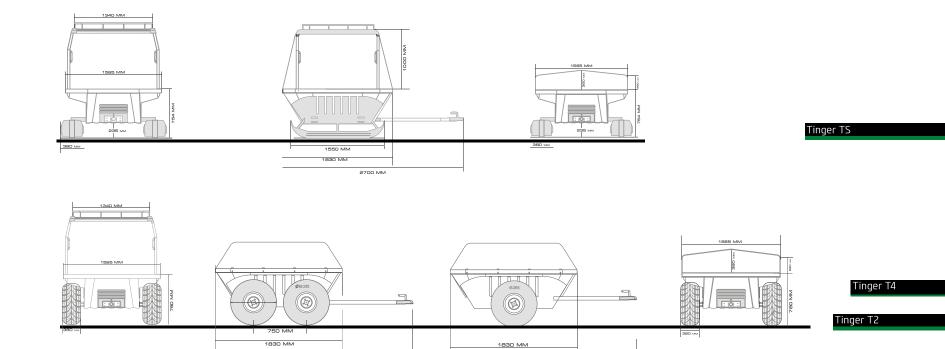

# **VARIANTS**

| DIMENSIONS             | TINGER T4                                                                     | TINGER T2  | TINGER TS |
|------------------------|-------------------------------------------------------------------------------|------------|-----------|
| Length                 | 2 700 mm                                                                      | 2 700 mm   | 2 700 mm  |
| Width                  | 1 565 mm                                                                      | 1 565 mm   | 1 565 mm  |
| Height without frame   | 780 mm                                                                        | 780 mm     | 780 mm    |
| Height with low frame  | 1 160 mm                                                                      | 1 160 mm   | 1 160 mm  |
| Height with high frame | 1 780 mm                                                                      | 1 780 mm   | 1 780 mm  |
| Weight                 | 170 kg                                                                        | 140 kg     | 110 kg    |
| Capacity               | 300 kg                                                                        | 300 kg     | 300 kg    |
| Wheel size             | AT 25x12-9                                                                    | AT 25x12-9 | -         |
| Number of wheels       | 4                                                                             | 2          | -         |
| Body material          | 10 mm of impact-resistant HDPE plastic                                        |            |           |
| Frame                  | high strength welded steel construction with polyether powder sprayed coating |            |           |

# **VARIANTS**

2700 MM