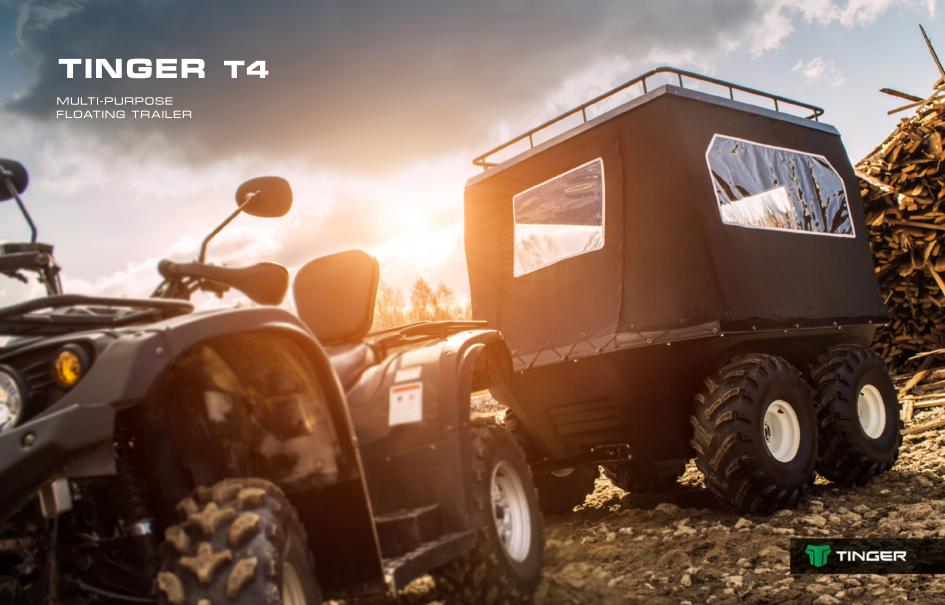

# TINGER T4 MORE THAN A TRAILER

Tinger T4 is equipped with 4 low-pressure tires that allow it to travel across any terrain and water barriers. Tinger T4's body is made with lightweight, durable and impact-resistant high density polyethylene HDPE. A 300 kg load capacity allows it to be used for any task, whether it is farming, hunting, fishing or recreation. A large and spacious trailer can accommodate up to 8 people for camping. If required, the trailer converts into a full sized tent. You can equip it with ski module in winter and wind-blocking and water resistant removable top to protect you from the elements.

T4 is a trusted and reliable companion whatever you do: hunting, fishing, housekeeping or recreation