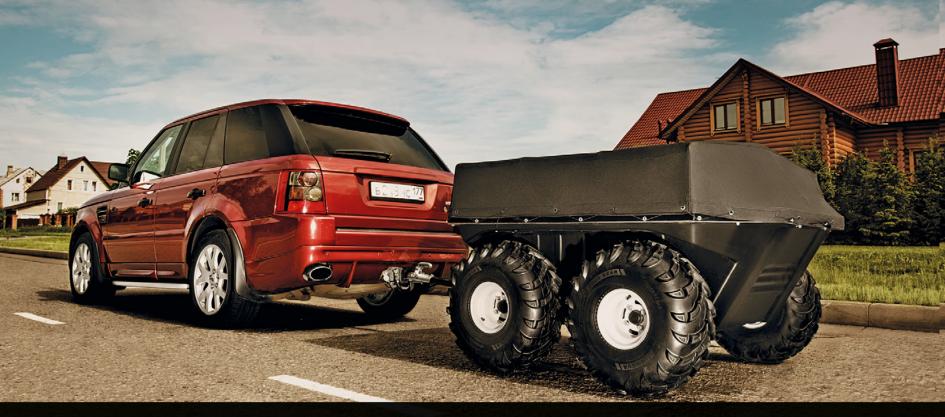

## **MULTI-PURPOSE FLOATING TRAILER**

Thousands of ATV, quad, snowmobile, and car owners praise Tinger T trailers for their versatility.

Multi-purpose Tinger trailers provide ample opportunities for their owners – whether hunting or fishing, working in the country or having a picnic with friends and family. A sturdy steel frame and a body made with 10mm-thick high density polyethylene HDPE make this trailer a trusted companion in traversing off-road terrain in years to come. Even at full load it doesn't yield to water barriers. All this makes Tinger T a unique and reliable assistant in cross-country terrain.

## **HOUSEKEEPING ASSISTANT**

Tinger T trailers are durable and spacious. With payload capacity of over 300 kg they are invaluable for transporting crops, building materials, and tools.

Reliability and durability is ensured by reinforced welded steel frame protected by polymer powder sprayed coating and extra robust but light composite HDPE body.