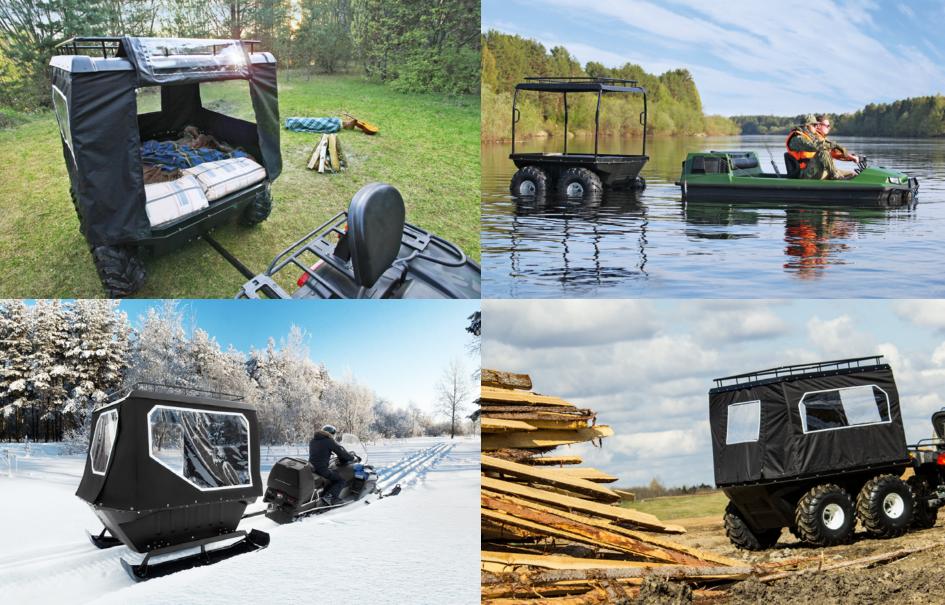

## **MULTI-PURPOSE FLOATING TRAILER**

Thousands of ATV, quad, snowmobile, and car owners praise Tinger T trailers for their versatility.

Multi-purpose Tinger trailers provide ample opportunities for their owners – whether hunting or fishing, working in the country or having a picnic with friends and family. A sturdy steel frame and a body made with 10mm-thick high density polyethylene HDPE make this trailer a trusted companion in traversing off-road terrain in years to come. Even at full load it doesn't yield to water barriers. All this makes Tinger T a unique and reliable assistant in cross-country terrain.

COMPATIBLE WITH ANY ATV

A VARIETY OF ADDITIONAL ACCESSORIES

FLOATS WITH FULL LOAD

**300 KG LOAD CAPACITY** 

## **HOUSEKEEPING ASSISTANT**

Tinger T trailers are durable and spacious. With payload capacity of over 300 kg they are invaluable for transporting crops, building materials, and tools.

Reliability and durability is ensured by reinforced welded steel frame protected by polymer powder sprayed coating and extra robust but light composite HDPE body.

## **DEFY WINTER**

Tinger TS is a trusted companion and assistant during snowy winters. Use your Tinger TS trailer with any snowmobile from any manufacturer. Special ski modules allow to cross deep snow at high speeds while hard and waterproof body made with 10mm-thick light and durable HDPE material keeps the water out. High-grade removable top will protect you from the wind and snow. Tinger T's versatility will ease you of unnecessary troubles – you can easily transform your Tinger TS with ski module to a wheeled Tinger T4 and back!

## **ADDITIONAL OPTIONS**

You can use this versatile Tinger T trailer with any quad, snow mobile, ATV, and other off-road vehicle. It was designed for use in extreme conditions and any weather

in winter, summer, and other seasons. You can choose your own accessories to match any task and activities you require.

# TINGER T4 MORE THAN A TRAILER

Tinger T4 is equipped with 4 low-pressure tires that allow it to travel across any terrain and water barriers. Tinger T4's body is made with lightweight, durable and impact-resistant high density polyethylene HDPE. A 300 kg load capacity allows it to be used for any task, whether it is farming, hunting, fishing or recreation. A large and spacious trailer can accommodate up to 8 people for camping. If required, the trailer converts into a full sized tent. You can equip it with ski module in winter and wind-blocking and water resistant removable top to protect you from the elements.