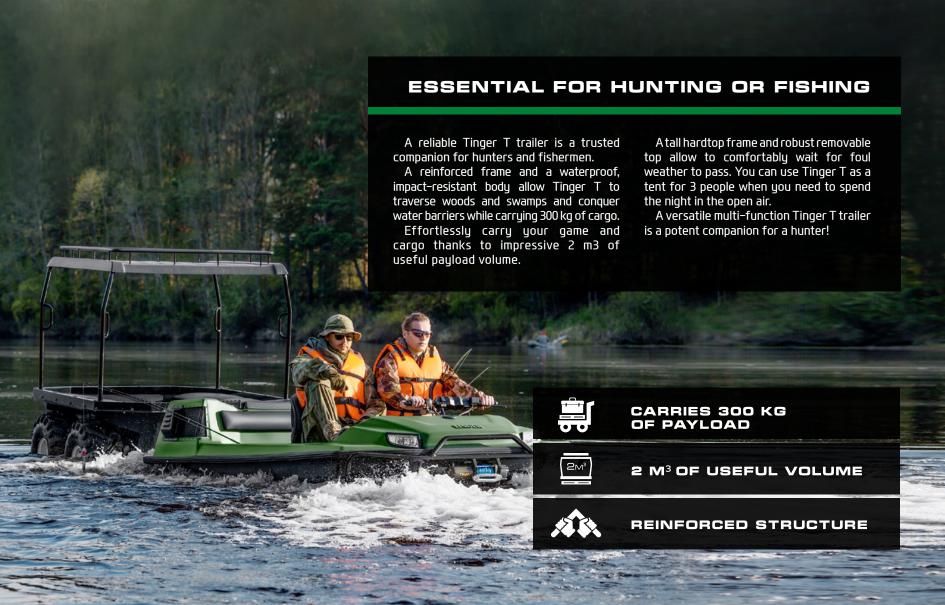

## **MULTI-PURPOSE FLOATING TRAILER**

Thousands of ATV, quad, snowmobile, and car owners praise Tinger T trailers for their versatility.

Multi-purpose Tinger trailers provide ample opportunities for their owners – whether hunting or fishing, working in the country or having a picnic with friends and family. A sturdy steel frame and a body made with 10mm-thick high density polyethylene HDPE make this trailer a trusted companion in traversing off-road terrain in years to come. Even at full load it doesn't yield to water barriers. All this makes Tinger T a unique and reliable assistant in cross-country terrain.

COMPATIBLE WITH ANY ATV

A VARIETY OF ADDITIONAL ACCESSORIES

FLOATS WITH FULL LOAD

**300 KG LOAD CAPACITY** 