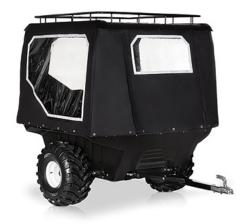

#### A RELIABLE ASSISTANT FOR EVERY SITUATION

A two-wheeled Tinger T2 comes at a lower price while matching the versatility and efficiency of its elder brother, T4. The trailer's design allows it to be used with any off-road vehicle: ATV, snow mobile, and quad. It can carry 300 kg in its 2 m3 of useful volume. And it is just as easy to attach a tent, a ski module, and a hardtop frame as with T4.

# **VARIANTS**

| DIMENSIONS             | TINGER T4                                                                     | TINGER T2  | TINGER TS |
|------------------------|-------------------------------------------------------------------------------|------------|-----------|
| Length                 | 2 700 mm                                                                      | 2 700 mm   | 2 700 mm  |
| Width                  | 1 565 mm                                                                      | 1 565 mm   | 1 565 mm  |
| Height without frame   | 780 mm                                                                        | 780 mm     | 780 mm    |
| Height with low frame  | 1 160 mm                                                                      | 1 160 mm   | 1 160 mm  |
| Height with high frame | 1 780 mm                                                                      | 1 780 mm   | 1 780 mm  |
| Weight                 | 170 kg                                                                        | 140 kg     | 110 kg    |
| Capacity               | 300 kg                                                                        | 300 kg     | 300 kg    |
| Wheel size             | AT 25x12-9                                                                    | AT 25x12-9 | -         |
| Number of wheels       | 4                                                                             | 2          | -         |
| Body material          | 10 mm of impact-resistant HDPE plastic                                        |            |           |
| Frame                  | high strength welded steel construction with polyether powder sprayed coating |            |           |