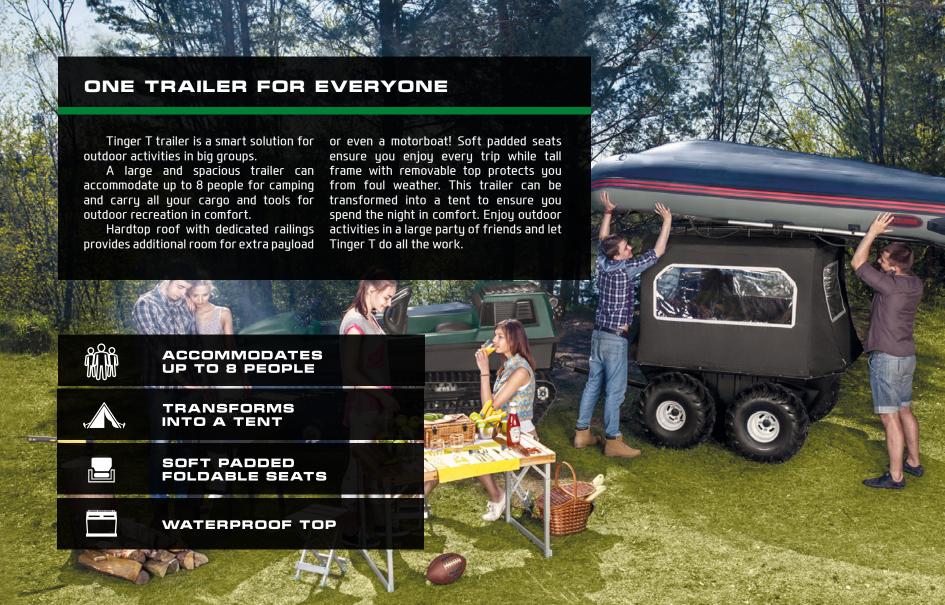

# TINGER T4 MORE THAN A TRAILER

Tinger T4 is equipped with 4 low-pressure tires that allow it to travel across any terrain and water barriers. Tinger T4's body is made with lightweight, durable and impact-resistant high density polyethylene HDPE. A 300 kg load capacity allows it to be used for any task, whether it is farming, hunting, fishing or recreation. A large and spacious trailer can accommodate up to 8 people for camping. If required, the trailer converts into a full sized tent. You can equip it with ski module in winter and wind-blocking and water resistant removable top to protect you from the elements.

T4 is a trusted and reliable companion whatever you do: hunting, fishing, housekeeping or recreation