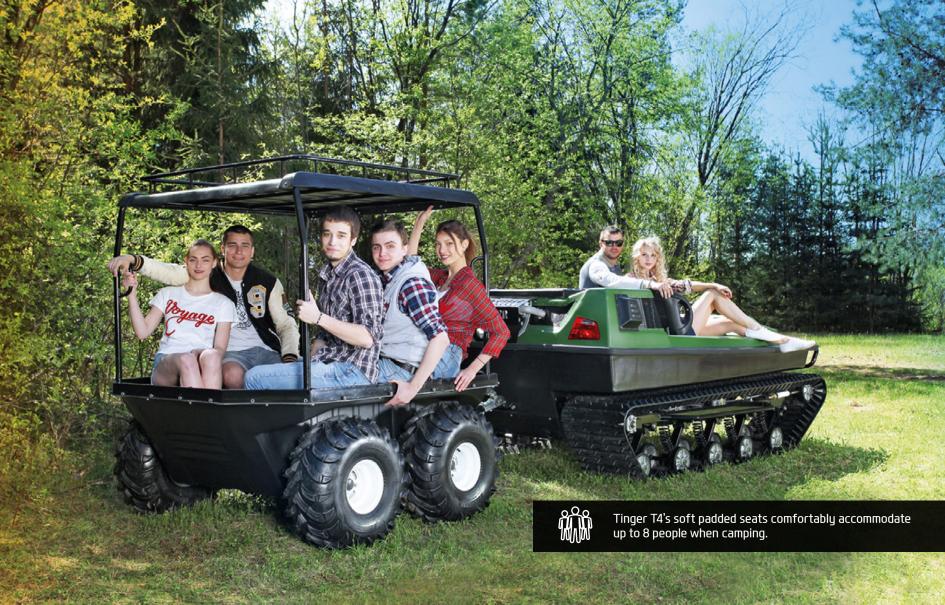

# TINGER T4 MORE THAN A TRAILER

Tinger T4 is equipped with 4 low-pressure tires that allow it to travel across any terrain and water barriers. Tinger T4's body is made with lightweight, durable and impact-resistant high density polyethylene HDPE. A 300 kg load capacity allows it to be used for any task, whether it is farming, hunting, fishing or recreation. A large and spacious trailer can accommodate up to 8 people for camping. If required, the trailer converts into a full sized tent. You can equip it with ski module in winter and wind-blocking and water resistant removable top to protect you from the elements.