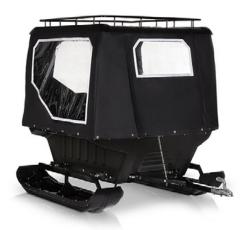

#### DEFY WINTER IN COMFORT

Winter fishing and hunting has never been so comfortable. Tinger TS was designed for harsh snowy winter conditions and is compatible with any snowmobile from any manufacturer. Special ski module for the trailer will allow you to conquer any winter opens with your snowmobile. And weather-proof removable top will protect you and your cargo from wind and snow. To expand its areas of application, you can easily convert Tinger TS into Tinger T4. Swap your ski module for a 4-wheel set and use your trailer all the year around.

# **VARIANTS**

| DIMENSIONS             | TINGER T4                                                                     | TINGER T2  | TINGER TS |
|------------------------|-------------------------------------------------------------------------------|------------|-----------|
| Length                 | 2 700 mm                                                                      | 2 700 mm   | 2 700 mm  |
| Width                  | 1 565 mm                                                                      | 1 565 mm   | 1 565 mm  |
| Height without frame   | 780 mm                                                                        | 780 mm     | 780 mm    |
| Height with low frame  | 1 160 mm                                                                      | 1 160 mm   | 1 160 mm  |
| Height with high frame | 1 780 mm                                                                      | 1 780 mm   | 1 780 mm  |
| Weight                 | 170 kg                                                                        | 140 kg     | 110 kg    |
| Capacity               | 300 kg                                                                        | 300 kg     | 300 kg    |
| Wheel size             | AT 25x12-9                                                                    | AT 25x12-9 | -         |
| Number of wheels       | 4                                                                             | 2          | -         |
| Body material          | 10 mm of impact-resistant HDPE plastic                                        |            |           |
| Frame                  | high strength welded steel construction with polyether powder sprayed coating |            |           |